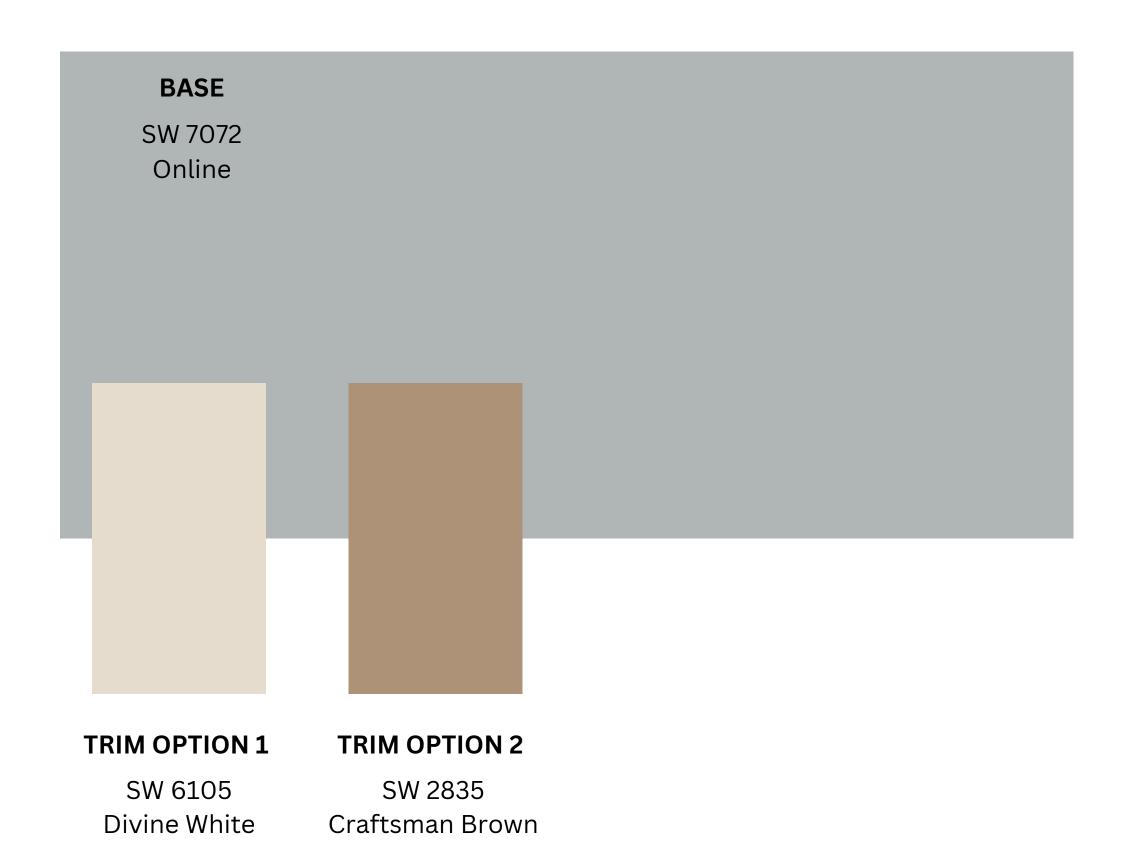

#### **Color Palette**

**Legacy Colors** 

**TRIM OPTION 1** 

**TRIM OPTION 2** 

SW 6105 Divine White

SW 2835 Craftsman Brown

TRIM OPTION 1 TRIM OPTION 2

SW 6150 SW 2835 Universal Khaki Craftsman Brown

**TRIM OPTION 1** 

SW 6105 Divine White **TRIM OPTION 2** 

SW 2855 Sycamore Tan

**TRIM OPTION 1** 

TRIM OPTION 2

SW 6105 Divine White

SW 2835 Craftsman Brown

TRIM OPTION 1 TRIM OPTION 2