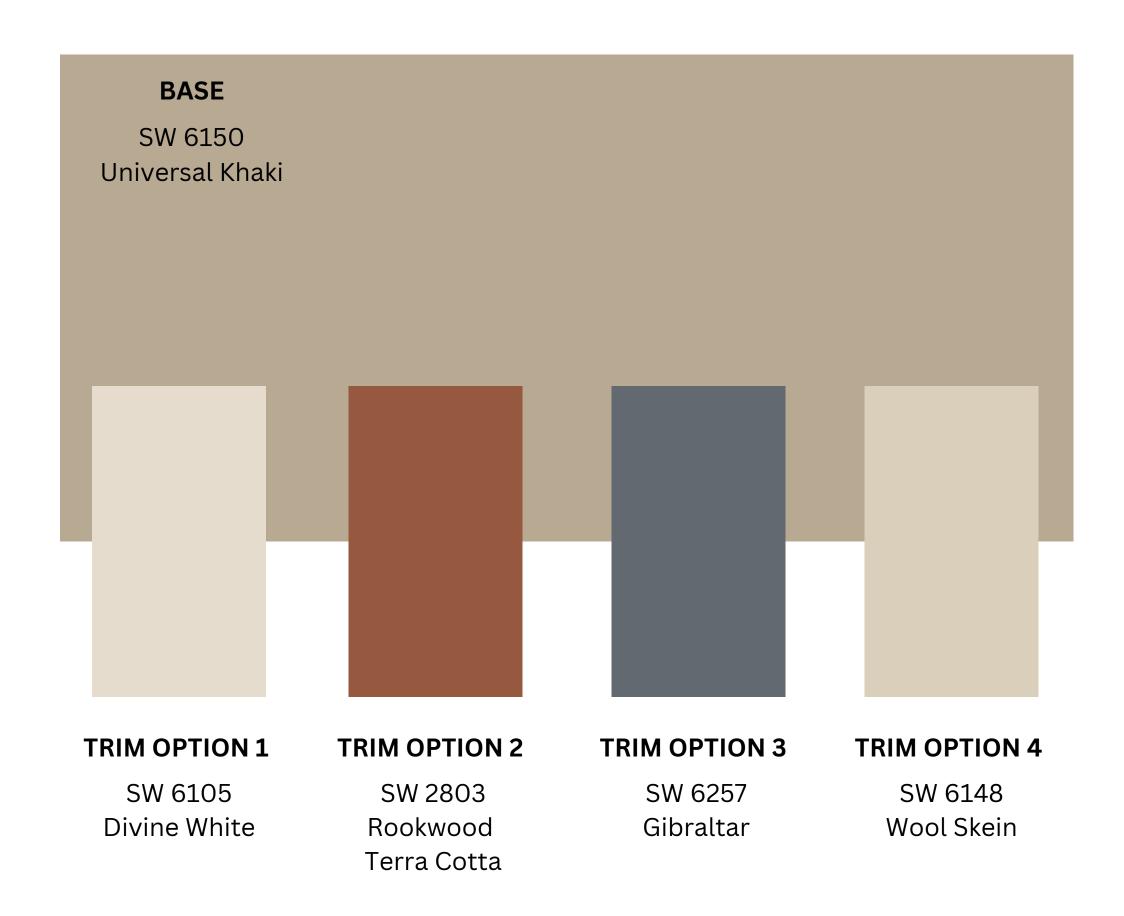

#### **Color Palette**

**Legacy Colors** 

**TRIM OPTION 1** 

**TRIM OPTION 2** 

SW 6105 Divine White

SW 2835 Craftsman Brown

TRIM OPTION 1 TRIM OPTION 2

SW 6150 SW 2835 Universal Khaki Craftsman Brown

SW 2803 Rookwood Terra Cotta

**TRIM OPTION 1** 

**TRIM OPTION 2** 

SW 6105 Divine White SW 6057 Malted Milk

TRIM OPTION 1 TRI

**TRIM OPTION 2** 

SW 6105 Divine White SW 6099 Sand Dollar

**TRIM OPTION 1** 